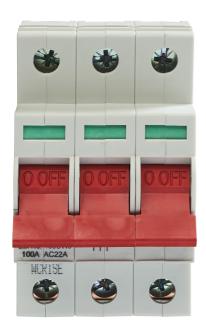

## List No. 100SW3

100A 3P Switch Disconnector

For use within Loadstar Distribution Boards

| roduct Specification Data                    | Revision Date: 15/10/20 |
|----------------------------------------------|-------------------------|
| Version as main switch                       | Yes                     |
| Number of switches                           | 1                       |
| Max. rated operation voltage Ue AC           | 415 V                   |
| Rated operating voltage                      | 415 V                   |
| Rated permanent current lu                   | 100 A                   |
| Number of poles                              | 3                       |
| Suitable for distribution board installation | Yes                     |
| Degree of protection (IP), front side        | IP3X                    |
| CE Conformity                                | Yes                     |
| WEEE Symbol                                  | Yes                     |
| UKCA Conformity                              | Yes                     |
| Terminal Capacity L&N (Incoming)             | 50 mm <sup>2</sup>      |
| Terminal Capacity L&N (outgoing)             | 50 mm <sup>2</sup>      |