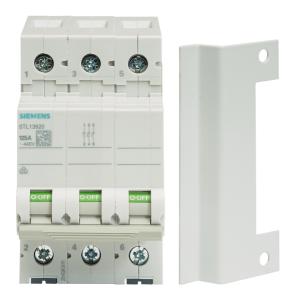

## List No. 1253SD POLESTAR COMPACT

125A 3P Switch Disconnector

 For use within Polestar Compact Distribution Boards

| roduct Specification Data                    | Revision Date: 15/10/ |
|----------------------------------------------|-----------------------|
| Version as main switch                       | Yes                   |
| Number of switches                           | 1                     |
| Max. rated operation voltage Ue AC           | 415 V                 |
| Rated operating voltage                      | 415 V                 |
| Rated permanent current lu                   | 125 A                 |
| Number of poles                              | 3                     |
| Suitable for distribution board installation | Yes                   |
| Degree of protection (IP), front side        | IP3X                  |
| Terminal Capacity L&N                        | 50 mm <sup>2</sup>    |
| CE Conformity                                | Yes                   |
| WEEE Symbol                                  | Yes                   |
| UKCA Conformity                              | Yes                   |