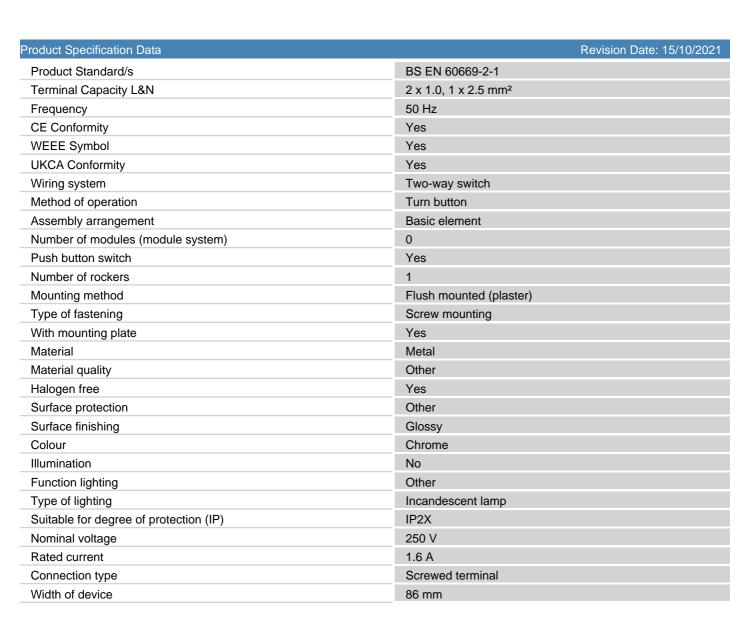

## List No. 1400W/HPC RAISED DECORATIVE

1 Gang 400 Watt Dimmer Highly Polished Chrome Finish

- Intelligent Dimming Technology
- Highly Polished Chrome Finish

Although every effort has been made to ensure accuracy in the compilation of the technical detail within this datasheet, specifications and performance data are constantly changing. Latest details can be obtained from the Electrium website.