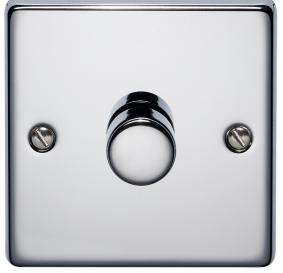

## List No. 1400W/HPC RAISED DECORATIVE

1 Gang 400 Watt Dimmer Highly Polished Chrome Finish

- Intelligent Dimming Technology
- Highly Polished Chrome Finish

Although every effort has been made to ensure accuracy in the compilation of the technical detail within this datasheet, specifications and performance data are constantly changing. Latest details can be obtained from the Electrium website.