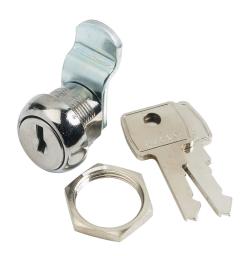

## List No. 16CL LOADSTAR

Door Cylinder Lock

- Accessory for Loadstar Distribution Boards
- Door lock with 2 keys
- Door mounted
- Chrome finish

| Product Specification Data | Revision Date: 15/10/2021 |
|----------------------------|---------------------------|
| Type of accessory          | Mechanical locking        |
| CE Conformity              | Yes                       |
| WEEE Symbol                | No                        |
| UKCA Conformity            | Yes                       |