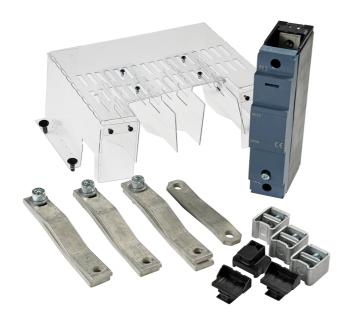

## List No. 17VA3250CK

Incoming device interconnection kit 250A 3P

- For use with Powerstar VM160 Panel Boards
- For use with incoming devices starting with 17VA..
- Incoming kit is necessary when selecting switch disconnector or MCCB incoming device
- Supplied complete with all fixings, including clamps shroud and labelling, along with installation instruction

| Product Specification Data   | Revision Date: 09/08/2022 |
|------------------------------|---------------------------|
| Type of accessory/spare part | Power current connection  |
| CE Conformity                | Yes                       |
| WEEE Symbol                  | Yes                       |
| UKCA Conformity              | Yes                       |
| Amperage                     | 250 A                     |
| Pole Configuration           | TP                        |
| Busbar type                  | Solid Copper              |
| Main switch rating           | 250 A                     |