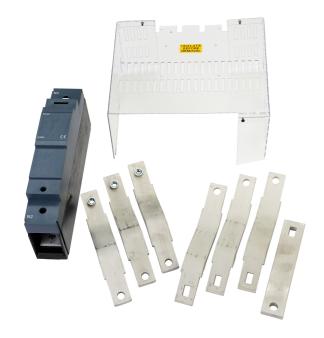

## List No. 17VA3400CK

Incoming device interconnection kit 400A 3P

- For use with Powerstar VM160 Panel Boards
- For use with incoming devices starting with 17VA..
- Incoming kit is necessary when selecting switch disconnector or MCCB incoming device
- Supplied complete with all fixings, including clamps shroud and labelling, along with installation instruction

| Product Specification Data   | Revision Date: 08/09/2022 |
|------------------------------|---------------------------|
| Type of accessory/spare part | Power current connection  |
| CE Conformity                | Yes                       |
| WEEE Symbol                  | Yes                       |
| UKCA Conformity              | Yes                       |
| Amperage                     | 400 A                     |
| Pole Configuration           | TP                        |
| Busbar type                  | Solid Copper              |
| Main switch rating           | 400 A                     |