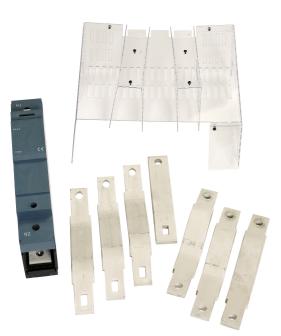

- For use with Powerstar VM160 Panel Boards
- For use with incoming devices starting with 17VA..
- Incoming kit is necessary when selecting switch disconnector or MCCB incoming device
- Supplied complete with all fixings, including clamps shroud and labelling, along with installation instruction

| Product Specification Data   | Revision Date: 30/09/2022 |
|------------------------------|---------------------------|
| Type of accessory/spare part | Power current connection  |
| CE Conformity                | Yes                       |
| WEEE Symbol                  | Yes                       |
| UKCA Conformity              | Yes                       |
| Amperage                     | 630 A                     |
| Pole Configuration           | TP                        |
| Busbar type                  | Solid Copper              |
| Main switch rating           | 630 A                     |