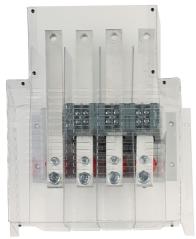

## List No. 17VA400IMKMID

VM160

Incoming Meter Kit 400A MID

Incoming meter for Powerstar VM160 Panelboard

• Includes digital energy meter offering: amps, volts, kWh readout, 3 x current transformers (Class 0.5) and cable looms. Voltage supply

cable looms are supplied separately.

| roduct Specification Data           | Revision Date: 02/08/2022                            |
|-------------------------------------|------------------------------------------------------|
| Type of meter                       | Electronic                                           |
| Nominal current (In)                | 400 A                                                |
| Max. current (Imax)                 | 1.2 A                                                |
| Nominal voltage (Un) N-L            | 160-240 V                                            |
| Nominal voltage (Un) L-L            | 277-415 V                                            |
| Frequency                           | 50-60 Hz                                             |
| Pole type                           | Four conductor                                       |
| Model                               | Measurement transformer                              |
| Measurement type load profile       | No                                                   |
| Calibrated                          | Yes                                                  |
| Approval                            | Measuring Instruments Directive                      |
| Pulse output                        | Electrical                                           |
| Type of indication                  | Digital                                              |
| Mounting method                     | DRA (DIN-rail adapter)                               |
| Width in number of modular spacings | 4                                                    |
| Type of interface                   | RS-485                                               |
| Degree of protection (IP)           | IP40                                                 |
| Product Standard/s                  | BS EN 50470-3, BS EN 62053-23, BS EN 62053-31, BS EN |
|                                     | 62053-21                                             |
| Frequency                           | 50 Hz                                                |
| CE Conformity                       | Yes                                                  |
| WEEE Symbol                         | Yes                                                  |
| UKCA Conformity                     | Yes                                                  |