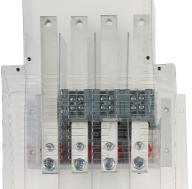

## List No. 17VA400IMKMID

VM160

Incoming Meter Kit 400A MID

Incoming meter for Powerstar VM160 Panelboard

• Includes digital energy meter offering: amps, volts, kWh readout, 3 x current transformers (Class 0.5) and cable looms. Voltage supply

cable looms are supplied separately.

| roduct Specification Data           | Revision Date: 02/08/2022                            |
|-------------------------------------|------------------------------------------------------|
| Type of meter                       | Electronic                                           |
| Nominal current (In)                | 400 A                                                |
| Max. current (Imax)                 | 1.2 A                                                |
| Nominal voltage (Un) N-L            | 160-240 V                                            |
| Nominal voltage (Un) L-L            | 277-415 V                                            |
| Frequency                           | 50-60 Hz                                             |
| Pole type                           | Four conductor                                       |
| Model                               | Measurement transformer                              |
| Measurement type load profile       | No                                                   |
| Calibrated                          | Yes                                                  |
| Approval                            | Measuring Instruments Directive                      |
| Pulse output                        | Electrical                                           |
| Type of indication                  | Digital                                              |
| Mounting method                     | DRA (DIN-rail adapter)                               |
| Width in number of modular spacings | 4                                                    |
| Type of interface                   | RS-485                                               |
| Degree of protection (IP)           | IP40                                                 |
| Product Standard/s                  | BS EN 50470-3, BS EN 62053-23, BS EN 62053-31, BS EN |
|                                     | 62053-21                                             |
| Frequency                           | 50 Hz                                                |
| CE Conformity                       | Yes                                                  |
| WEEE Symbol                         | Yes                                                  |
| UKCA Conformity                     | Yes                                                  |