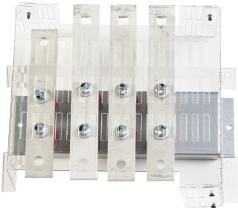

## List No. 17VA4250DC VM160

Incoming direct connection kit 250A

- For use with Powerstar VM160 Panel Boards
- Maximum cable lug connection/busbar 24mm wide
- Supplied complete with all fixings, including clamps shroud and labelling, along with installation instruction

| Product Specification Data   | Revision Date: 02/08/2022 |
|------------------------------|---------------------------|
| Type of accessory/spare part | Power current connection  |
| CE Conformity                | Yes                       |
| WEEE Symbol                  | Yes                       |
| UKCA Conformity              | Yes                       |
| Amperage                     | 250 A                     |
| Pole Configuration           | 4P                        |
| Busbar type                  | Solid Copper              |