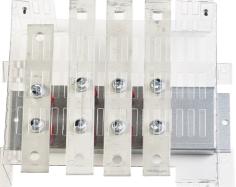

## List No. 17VA4250DC VM160

Incoming direct connection kit 250A

- For use with Powerstar VM160 Panel Boards
- Maximum cable lug connection/busbar 24mm wide
- Supplied complete with all fixings, including clamps shroud and labelling, along with installation instruction

| Product Specification Data   | Revision Date: 02/08/2022 |
|------------------------------|---------------------------|
| Type of accessory/spare part | Power current connection  |
| CE Conformity                | Yes                       |
| WEEE Symbol                  | Yes                       |
| UKCA Conformity              | Yes                       |
| Amperage                     | 250 A                     |
| Pole Configuration           | 4P                        |
| Busbar type                  | Solid Copper              |