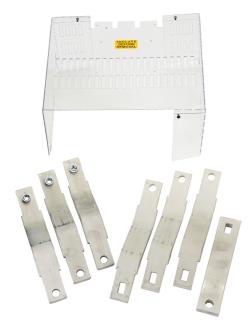

## List No. 17VA4400CK

Incoming device interconnection kit 400A 4P

- For use with Powerstar VM160 Panel Boards
- For use with incoming devices starting with 17VA..
- Incoming kit is necessary when selecting switch disconnector or MCCB incoming device
- Supplied complete with all fixings, including clamps shroud and labelling, along with installation instruction

| Product Specification Data   | Revision Date: 08/09/2022 |
|------------------------------|---------------------------|
| Type of accessory/spare part | Power current connection  |
| CE Conformity                | Yes                       |
| WEEE Symbol                  | Yes                       |
| UKCA Conformity              | Yes                       |
| Amperage                     | 400 A                     |
| Pole Configuration           | 4P                        |
| Busbar type                  | Solid Copper              |
| Main switch rating           | 400 A                     |