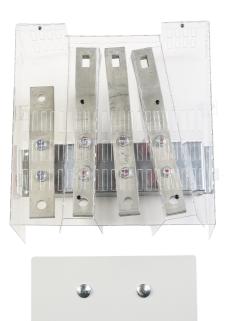

## List No. 17VA4400DC VM160 Incoming direct connection kit 400A

- For use with Powerstar VM160 Panel Boards
- Maximum cable lug connection/busbar 32mm wide
- Supplied complete with all fixings, including clamps shroud and labelling, along with installation instruction