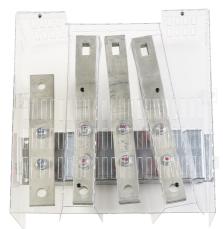

## List No. 17VA4630DC **VM160**

Incoming direct connection kit 630A

- For use with Powerstar VM160 Panel Boards
- Maximum cable lug connection/busbar 32mm wide
- Supplied complete with all fixings, including clamps shroud and labelling, along with installation instruction