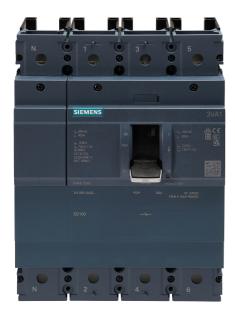

## List No. 17VA4630SW **VM160**

500A 4P Switch Disconnector Incomer

- For Powerstar VM160 Panel Boards
- Use in conjunction with inter-connection kit
- Switch disconnector features fixed short circuit release
- Requires interconnection kit to connect to main busbars