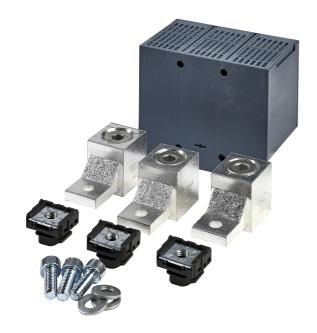

## List No. 17VA9213-0JJ13

Cable Connector 250A 3P

- For use with Powerstar VM160 Panel Boards
- Cable Capacity 50 240mm

| Product Specification Data   | Revision Date: 02/08/2022 |
|------------------------------|---------------------------|
| Type of accessory/spare part | Connection terminal       |
| Terminal Capacity L&N        | 240 mm²                   |
| CE Conformity                | Yes                       |
| UKCA Conformity              | Yes                       |
| Amperage                     | 250 A                     |
| Pole Configuration           | TP                        |
| Main switch rating           | 250 A                     |