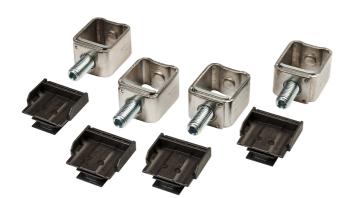

## List No. 17VA9484-0JA13

Box Terminal Accessory 400A/630A 4P

- For use with Powerstar VM160 Panel Boards
- Cable Capacity 35 300mm

| Product Specification Data   | Revision Date: 02/08/2022 |
|------------------------------|---------------------------|
| Type of accessory/spare part | Connection terminal       |
| Terminal Capacity L&N        | 300 mm²                   |
| CE Conformity                | Yes                       |
| UKCA Conformity              | Yes                       |
| Amperage                     | 630 A                     |
| Pole Configuration           | 4P                        |
| Main switch rating           | 630 A                     |