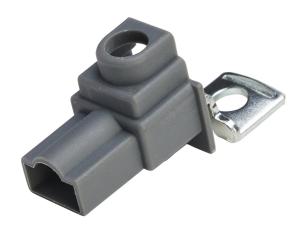

## List No. 17VM160CACT

VM Auxiliary Cable Clamp Terminal for Box Terminals

- Accessory for Powerstar VM160 Panel Boards
- To be fitted to outgoing MCCBs up to 160A only
- Pack of 1
- Suitable for control cables with push-fit ferrule end up to 4mm<sup>2</sup>