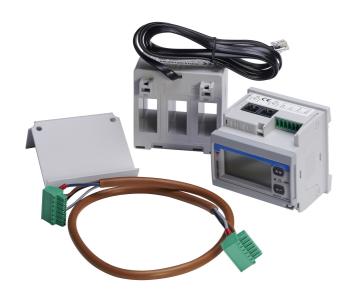

## List No. 17VM160MKSTD

Outgoing Integral Meter Kit 160A STD

- Accessory for Powerstar VM160 Panel Boards
- Includes digital energy meter offering: amps, volts, kWh readout, 3-phase current transformer block (Class 1) and cable looms. Voltage supply cable looms are supplied separately.
- Pulsed output & Modbus RTU
- Voltage supply cable loom Kit (17VMVSLK) is required.