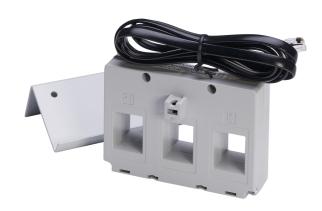

## List No. 17VM250MKCT

Additional 250A 3P Current Transformer Block

- Accessory for Powerstar VM160 Panel Boards
- Additional current transformer blocks to enable an existing meter to monitor a secondary 3-phase supply
- Each current transformer is supplied with a RJ11 plug-in cable for connection to the meter
- For use in STD type metering applications only