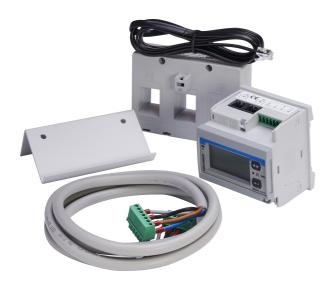

## List No. 17VM250MKMID

Outgoing Integral Meter Kit 250A (MID Calibrated)

- Accessory for Powerstar VM160 Panel Boards
- Includes digital energy meter offering: amps, volts, kWh readout, 3 x current transformers (Class 0.5) and cable looms. Voltage supply cable looms are supplied separately.
- Pulsed output & Modbus RTU
- Voltage supply cable loom Kit (17VMVSLK) is required.