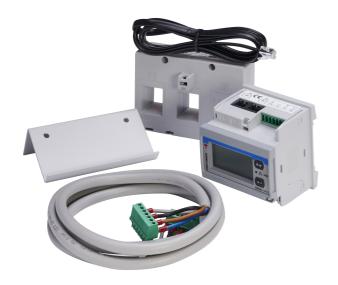

## List No. 17VM250MKSTD VM160

Outgoing Integral Meter Kit 250A STD

- Accessory for Powerstar VM160 Panel Boards
- Includes digital energy meter offering: amps, volts, kWh readout, 3-phase current transformer block (Class 1) and cable looms. Voltage supply cable looms are supplied separately.
- Pulsed output & Modbus RTU
- Voltage supply cable loom Kit (17VMVSLK) is required.