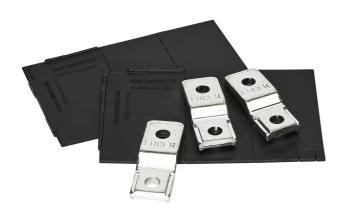

## List No. 17VM3160FCB

Front Extension Bars for 3P Outgoing MCCB

- Accessory for Powerstar VM160 Panel Boards
- To be fitted to outgoing MCCBs up to 160A only
- Kit consists of 3 x copper extension pieces