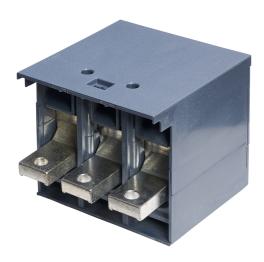

## List No. 17VM3TES150

Circular Terminal Extension Kit for 3P Outgoing MCCB

- Accessory for Powerstar VM160 Panel Boards
- To be fitted to outgoing MCCB's up to 160A only
- Kit consists of 3 x nutkeepers, 3 x aluminium circular terminal blocks & 1 x extended terminal shroud
- Cable capacity = 25...150mm<sup>2</sup>