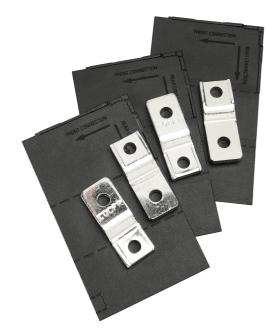

## List No. 17VM4160FCB VM160 Front Extension Bars for 3P Outgoing MCCB

- Accessory for Powerstar VM160 Panel Boards
- To be fitted to outgoing MCCBs up to 160A only
- Kit consists of 4 x copper extension pieces