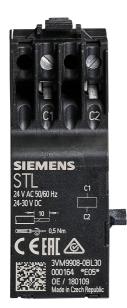

- Accessory for Powerstar VM160 Panel Boards
- Shunt release unit to be fitted inside outgoing MCCB accessory compartment. Once fitted this will consume 3 accessory slots inside of the MCCB
- Must be fitted in accessory slots directly to the left of the toggle mechanism
- Ue 50/60Hz AC = 24V, Ue DC = 24...30V
- When the coil of this device is energised by an external source it will trip the MCCB