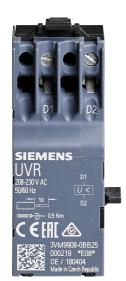

- Accessory for Powerstar VM160 Panel Boards
- Undervoltage release unit to be fitted inside outgoing MCCB accessory compartment. Once fitted this will consume 3 accessory slots inside of the MCCB
- Must be fitted in accessory slots directly to the left of the toggle mechanism
- Ue 50/60Hz AC = 208...230V
- Upon loss of voltage supply this device trips the MCCB