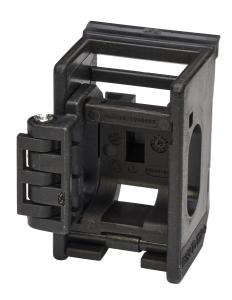

## List No. 17VMDLD

MCCB Dolly Locking Device

- Accessory for Powerstar VM160 Panel Boards
- Fits directly to toggle switch of outgoing MCCBs
- Prevents operation of toggle switch with use of moulded plastic adapter to affix padlock
- Cover shield door can be closed and locked with this device fitted