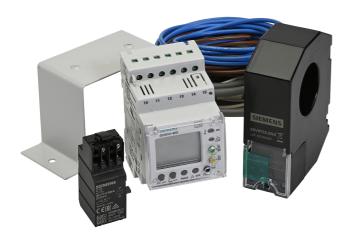

## List No. 17VMEL35

Outgoing Earth Leakage Kit - 35mm Internal Diameter

- Accessory for Powerstar VM160 Panel Boards
- Kit contains earth leakage relay (ELR), summation CT with 35mm wide internal diameter and mounting kit. Voltage supply looms are supplied separately.
- ELR features adjustable time delay from 0 to 10 seconds (Instant, Selective, 0.06, 0.1, 0.3, 0.4, 0.5, 1, 3, 5,10s) and earth leakage sensitivity 30mA to 3A (0.03, 0.1, 0.3, 0.5, 1, 2, 3A)
- Voltage supply cable loom kit (17VMVSLELK) is required.