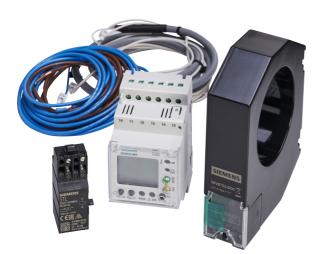

- Accessory for Powerstar VM160 Panel Boards
- Kit contains earth leakage relay (ELR), summation CT with 35mm wide internal diameter and mounting kit. Voltage supply looms are supplied separately.
- ELR features adjustable time delay from 0 to 10 seconds (Instant, Selective, 0.06, 0.1, 0.3, 0.4, 0.5, 1, 3, 5,10s) and earth leakage sensitivity 30mA to 3A (0.03, 0.1, 0.3, 0.5, 1, 2, 3A)
- Voltage supply cable loom kit (17VMVSLELK) is required.