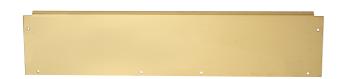

## List No. 17VMSPGPBP

Brass Gland Plate - Panel Board

- Accessory for Powerstar VM160 Panel Boards
- Single brass gland plate
- To be fitted to the top or bottom of the main panel board unit
- 3mm thick