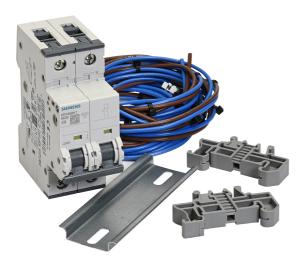

## List No. 17VMVSLELK

Earth Leakage Relay Voltage Supply Loom

- Accessory for Powerstar VM160 Panel Boards
- Only 1 unit of this item is required per cableway that is housing 1 or more outgoing meter kits.