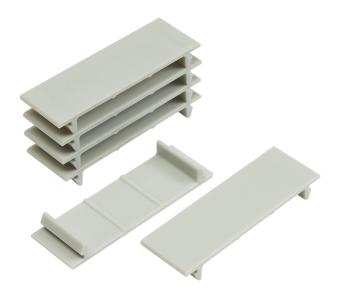

## List No. 18BP1/6 LOADSTAR

Pack (of 6) 1 Module Blanks

- Accessory for Loadstar Distribution Boards
- Pack of 6
- 1 Module Width each
- Suitable for blanking off apertures for MCB's
- Push fit

| Product Specification Data | Revision Date: 15/10/2021 |
|----------------------------|---------------------------|
| Type of accessory          | Cover                     |
| CE Conformity              | Yes                       |
| WEEE Symbol                | No                        |
| UKCA Conformity            | Yes                       |
| Colour RAL                 | 7035                      |