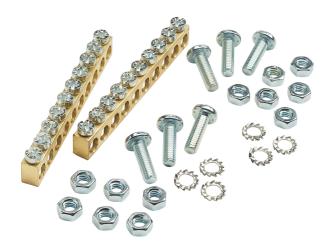

## List No. 18EB04 LOADSTAR

Additional Earth Bars for 4-Way 3P+N Loadstar Boards

- Accessory for Loadstar Distribution Boards
- Also suitable for Polestar Compact distribution boards

| Product Specification Data | Revision Date: 15/10/2021 |
|----------------------------|---------------------------|
| Type of accessory          | Other                     |
| CE Conformity              | Yes                       |
| WEEE Symbol                | Yes                       |
| UKCA Conformity            | Yes                       |
| Busbar type                | Brass earth bar           |