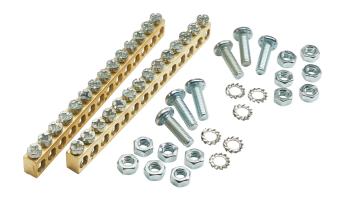

## List No. 18EB06

Additional Earth Bars for 6-Way 3P+N Loadstar Boards

 Also suitable for Polestar Compact distribution boards

| Product Specification Data | Revision Date: 15/10/2021 |
|----------------------------|---------------------------|
| Type of accessory          | Other                     |
| CE Conformity              | Yes                       |
| WEEE Symbol                | Yes                       |
| UKCA Conformity            | Yes                       |
| Busbar type                | Brass earth bar           |