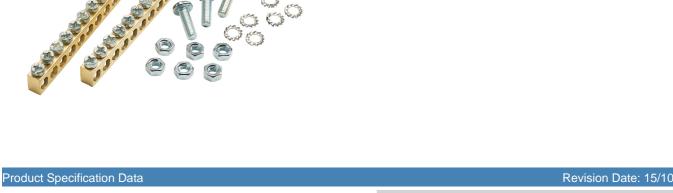

## List No. 18EB12 LOADSTAR

Additional Earth Bars for 12-Way 3P+N Loadstar Boards

- Accessory for Loadstar Distribution Boards
- Also suitable for Polestar Compact distribution boards

| Product Specification Data | Revision Date: 15/10/2021 |
|----------------------------|---------------------------|
| Type of accessory          | Other                     |
| CE Conformity              | Yes                       |
| WEEE Symbol                | Yes                       |
| UKCA Conformity            | Yes                       |
| Busbar type                | Brass earth bar           |