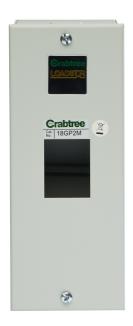

## List No. 18GP2M LOADSTAR

2 Module Width Metal General Purpose Box

- Metal-clad
- Individual enclosure

| Product Specification Data          | Revision Date: 15/10/2021 |
|-------------------------------------|---------------------------|
| Mounting method                     | Surface mounted (plaster) |
| Number of rows                      | 1                         |
| Width in number of modular spacings | 2                         |
| Type of cover                       | None                      |
| Transparent cover/door              | No                        |
| Material housing                    | Steel                     |
| Height                              | 225 mm                    |
| Width                               | 90 mm                     |
| Depth                               | 67 mm                     |
| DIN-rail                            | No                        |
| Colour                              | Grey                      |
| RAL-number                          | 7035                      |
| Degree of protection (IP)           | IP3X                      |
| With lock                           | No                        |
| Type of closure                     | Other                     |
| Product Standard/s                  | BS EN 61439-3             |
| CE Conformity                       | Yes                       |
| WEEE Symbol                         | No                        |
| UKCA Conformity                     | Yes                       |