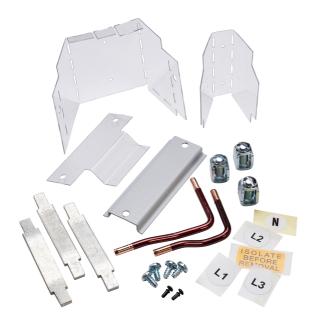

## List No. 18LK125

4P RCCB & SWD Incomer Mounting Kit

- Accessory for Loadstar Distribution Boards
- For use with all 4P RCCBs and 4P isolators
- Includes all copper interconnections and shields

| Product Specification Data | Revision Date: 15/10/2021 |
|----------------------------|---------------------------|
| Number of poles            | 4                         |
| Rated voltage              | 415 V                     |
| Rated current              | 125 A                     |
| Frequency                  | 50/60 Hz                  |
| Product Standard/s         | BS EN 60898-1, 2          |
| CE Conformity              | Yes                       |
| WEEE Symbol                | Yes                       |
| UKCA Conformity            | Yes                       |