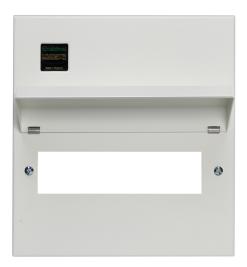

## List No. 18M10M/CLA LOADSTAR

Consumer Unit Replacement Lid Assembly, 10 Module

- Replacement lid assembly for 255mm metal enclosures
- All metal construction
- Suitable for a 10 module consumer unit

| Product Specification Data          | Revision Date: 15/10/202 |
|-------------------------------------|--------------------------|
| Material housing                    | Steel                    |
| Height                              | 261 mm                   |
| Width                               | 242 mm                   |
| Width in number of modular spacings | 10                       |
| Depth                               | 37 mm                    |
| With transparent cover              | No                       |
| Lockable                            | No                       |
| CE Conformity                       | Yes                      |
| WEEE Symbol                         | No                       |
| UKCA Conformity                     | Yes                      |
| Colour RAL                          | 9010                     |