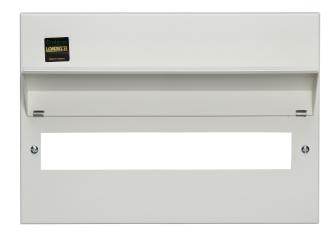

## List No. 18M16M/CLA LOADSTAR

Consumer Unit Replacement Lid Assembly, 16 Module

- Replacement lid assembly for 255mm metal enclosures
- All metal construction
- Suitable for a 16 module consumer unit

| Product Specification Data          | Revision Date: 15/10/20 |
|-------------------------------------|-------------------------|
| Material housing                    | Steel                   |
| Height                              | 261 mm                  |
| Width                               | 343 mm                  |
| Width in number of modular spacings | 16                      |
| Depth                               | 37 mm                   |
| With transparent cover              | No                      |
| Lockable                            | No                      |
| CE Conformity                       | Yes                     |
| WEEE Symbol                         | No                      |
| UKCA Conformity                     | Yes                     |
| Colour RAL                          | 9010                    |