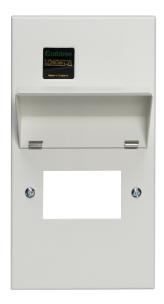

## List No. 18M4M/CLA

Consumer Unit Replacement Lid Assembly, 4 Module

- Replacement lid assembly
- All metal construction
- Suitable for a 4 module consumer unit

| Product Specification Data          | Revision Date: 15/10/20 |
|-------------------------------------|-------------------------|
| Material housing                    | Steel                   |
| Height                              | 185 mm                  |
| Width                               | 130 mm                  |
| Width in number of modular spacings | 4                       |
| Depth                               | 37 mm                   |
| With transparent cover              | No                      |
| Lockable                            | No                      |
| CE Conformity                       | Yes                     |
| WEEE Symbol                         | No                      |
| UKCA Conformity                     | Yes                     |
| Colour RAL                          | 9010                    |