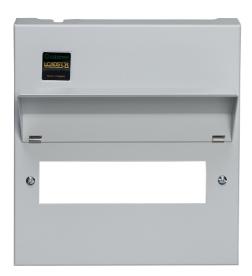

## List No. 18P10MCLA255G LOADSTAR

Consumer Unit Upgraded Lid Assembly Grey 255mm High, 10 Module

- Upgraded lid assembly for 255mm 18PS enclosures
- All metal construction
- Suitable for a 10 module consumer unit

| Product Specification Data          | Revision Date: 15/10/20 |
|-------------------------------------|-------------------------|
| Material housing                    | Steel                   |
| Height                              | 261 mm                  |
| Width                               | 242 mm                  |
| Width in number of modular spacings | 10                      |
| Depth                               | 37 mm                   |
| With transparent cover              | No                      |
| Lockable                            | No                      |
| CE Conformity                       | Yes                     |
| WEEE Symbol                         | No                      |
| UKCA Conformity                     | Yes                     |
| Colour RAL                          | 7035                    |