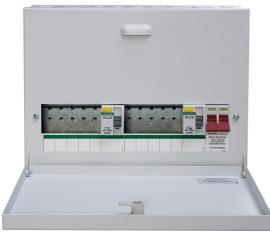

## List No. 18PSC10/S413A POLESTAR COMPACT

10-Way (4+6) Split Load Dual RCCB 1P+N Distribution Board

## 18PSC10-S513A SHOWN

- Type 'A' 1P+N Distribution board
- Designed and manufactured in the UK to BS EN61439-3
- RAL 7035 Grey powder coat finish
- Comes with 2 x 80A 30ma 2P RCCB incomers
- 125A 2P switch disconnector included to isolate all outgoing Ways