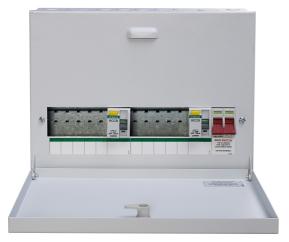

## List No. 18PSC10/S613A POLESTAR COMPACT

10-Way (6+4) Split Load Dual RCCB 1P+N Distribution Board

18PSC10-S513A SHOWN

- Type 'A' 1P+N Distribution board
- Designed and manufactured in the UK to BS EN61439-3
- RAL 7035 Grey powder coat finish
- Comes with 2 x 80A 30ma 2P RCCB incomers
- 125A 2P switch disconnector included to isolate all outgoing Ways