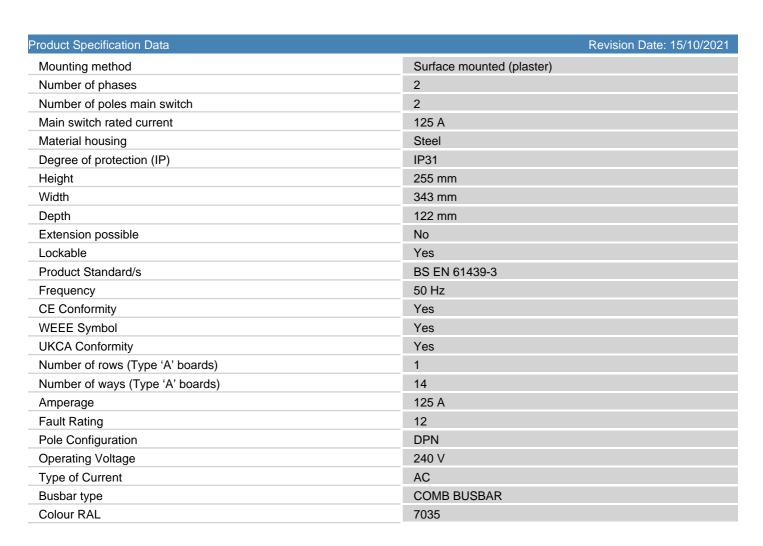

## List No. 18PSC14/21A POLESTAR COMPACT

14-Way 125A Surface 1P+N Distribution Board c/w Switch Disconnector

- Type 'A' 1P+N Distribution board
- Designed and manufactured in the UK to BS EN61439-3
- RAL 7035 Grey powder coat finish
- Integral metering options available