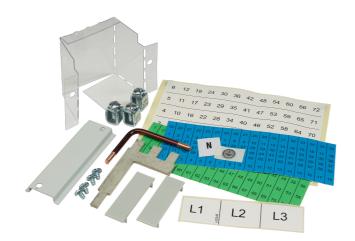

## List No. 18PSC2PLK POLESTAR COMPACT

2P RCCB & Switch Disconnector Incomer Mounting Kit

- Accessory for Polestar Compact Distribution Boards
- Use with 2 pole RCCB's & Switch Disconnector
- Includes: fixings, copper links, DIN rail and covers