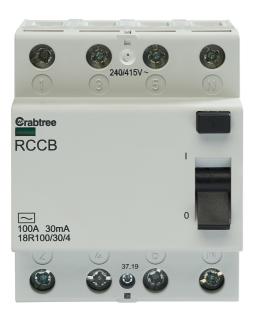

## **List No. 18R100/30/4** LOADSTAR 100A 30mA 4P RCCB

• Four Pole RCCB, 100A 30mA, Type AC, For use with Crabtree Loadstar distribution boards, For incoming options can be used with 18LK125 connection kit