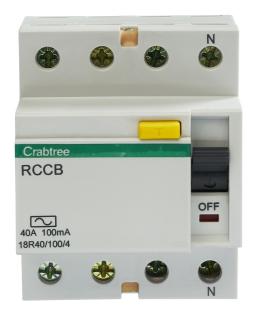

## List No. 18R40/100/4

40A 100mA 4P RCCB

 Four Pole RCCB, 40A 100mA, Type AC, For use with Crabtree Loadstar distribution boards, For incoming options can be used with 18LK125 connection kit

| Product Specification Data            | Revision Date: 15/10/2021 |
|---------------------------------------|---------------------------|
| Number of poles                       | 4                         |
| Rated voltage                         | 415 V                     |
| Rated current                         | 40 A                      |
| Mounting method                       | DIN Rail                  |
| Leakage current type                  | A                         |
| Short-time delayed tripping           | No                        |
| Short-circuit breaking capacity (Icw) | 10 kA                     |
| Frequency                             | 50/60 Hz                  |
| Additional equipment possible         | Yes                       |
| With interlocking device              | No                        |
| Width in number of modular spacings   | 4                         |
| Product Standard/s                    | BS EN 60898-1, 2          |
| CE Conformity                         | Yes                       |
| WEEE Symbol                           | Yes                       |
| UKCA Conformity                       | Yes                       |