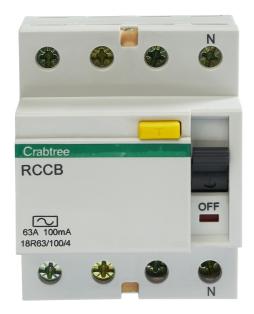

## List No. 18R63/100/4

63A 100mA 4P RCCB

 Four Pole RCCB, 63A 100mA, Type AC, For use with Crabtree Loadstar distribution boards, For incoming options can be used with 18LK125 connection kit

| Product Specification Data            | Revision Date: 15/10/2021 |
|---------------------------------------|---------------------------|
| Number of poles                       | 4                         |
| Rated voltage                         | 415 V                     |
| Rated current                         | 63 A                      |
| Mounting method                       | DIN Rail                  |
| Leakage current type                  | A                         |
| Short-time delayed tripping           | No                        |
| Short-circuit breaking capacity (Icw) | 10 kA                     |
| Frequency                             | 50/60 Hz                  |
| Additional equipment possible         | Yes                       |
| With interlocking device              | No                        |
| Width in number of modular spacings   | 4                         |
| Product Standard/s                    | BS EN 60898-1, 2          |
| CE Conformity                         | Yes                       |
| WEEE Symbol                           | Yes                       |
| UKCA Conformity                       | Yes                       |