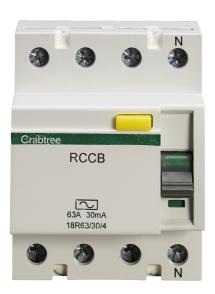

## **List No. 18R63/30/4** LOADSTAR

63A 30mA 4P RCCB

 Four Pole RCCB, 63A 30mA, Type AC, For use with Crabtree Loadstar distribution boards, For incoming options can be used with 18LK125 connection kit

| Product Specification Data            | Revision Date: 15/10/2021 |
|---------------------------------------|---------------------------|
| Number of poles                       | 4                         |
| Rated voltage                         | 415 V                     |
| Rated current                         | 63 A                      |
| Mounting method                       | DIN Rail                  |
| Leakage current type                  | A                         |
| Short-time delayed tripping           | No                        |
| Short-circuit breaking capacity (Icw) | 10 kA                     |
| Frequency                             | 50/60 Hz                  |
| Additional equipment possible         | Yes                       |
| With interlocking device              | No                        |
| Width in number of modular spacings   | 4                         |
| Product Standard/s                    | BS EN 60898-1, 2          |
| CE Conformity                         | Yes                       |
| WEEE Symbol                           | Yes                       |
| UKCA Conformity                       | Yes                       |