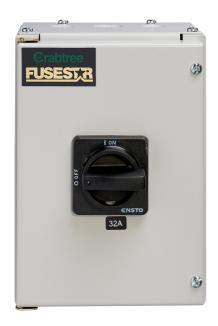

## List No. 190323NSW1 FUSESTAR

32A 3P+N Enclosed Switch Disconnector - Size 1

- Enclosed switch disconnector
- Painted RAL 7035 steel enclosure with hinged door. 220mmH x 157.5mmW x 133.5mmD

| Product Specification Data             | Revision Date: 15/10/2021  |
|----------------------------------------|----------------------------|
| Version as main switch                 | No                         |
| Version as safety switch               | No                         |
| Max. rated operation voltage Ue AC     | 415 V                      |
| Rated permanent current lu             | 32 A                       |
| Number of poles                        | 3                          |
| Cable entry                            | Other                      |
| Equipped with connectors               | Yes                        |
| Suitable for ground mounting           | No                         |
| Suitable for front mounting 4-hole     | No                         |
| Suitable for busbar mounting           | No                         |
| Type of control element                | Door coupling rotary drive |
| Position control element               | Front side                 |
| Motor drive optional                   | No                         |
| Motor drive integrated                 | No                         |
| Version as emergency stop installation | No                         |
| Terminal Capacity L&N                  | 16 mm²                     |
| Frequency                              | 50-60 Hz                   |
| CE Conformity                          | Yes                        |
| WEEE Symbol                            | Yes                        |
| UKCA Conformity                        | Yes                        |