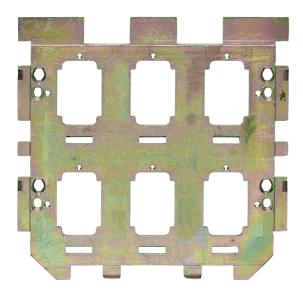

## List No. 1906 SCREWLESS LOW PROFILE DECORATIVE

6 Gang Platinum Grid Frame

- Screw Fixed Grid Modules
- Rear Fixed

| Product Specification Data                 | Revision Date: 15/10/2021 |
|--------------------------------------------|---------------------------|
| Product Standard/s                         | BS 5733                   |
| Terminal Capacity E                        | 3 x 2.5 mm <sup>2</sup>   |
| CE Conformity                              | Yes                       |
| UKCA Conformity                            | Yes                       |
| Model                                      | Flush mounted (plaster)   |
| Mounting method                            | Mounting With screw       |
| With nail                                  | No                        |
| Mounting method of the module inserts      | Back side                 |
| Mounting direction                         | Vertical                  |
| Number of modules vertical (module system) | 6                         |
| With built-in installation box             | No                        |
| With screws                                | Yes                       |
| Suitable for flush-mounted installation    | Yes                       |
| Suitable for floor box                     | Yes                       |
| Material                                   | Metal                     |